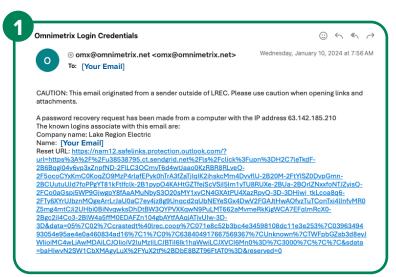

### **OMNIMETRIX WEB DASHBOARD**

Want deeper insight on your generator? You can access the cloud-based dashboard OmniView. Below are the steps you need to take to have 24/7/365 access.

Your LREC technician will send you an automated email like the one above.

You will be asked to reset your password. You will need to do this in order to establish a password.

Please create a secure password and select "Submit".

Go to the website www.omnimetrix.net and sign in. Your username will be your email. Select "Log in".