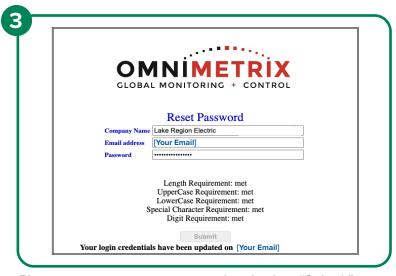

You will be asked to reset your password. You will need to do this in order to establish a password.

Please create a secure password and select "Submit".

Go to the website www.omnimetrix.net and sign in. Your username will be your email. Select "Log in".