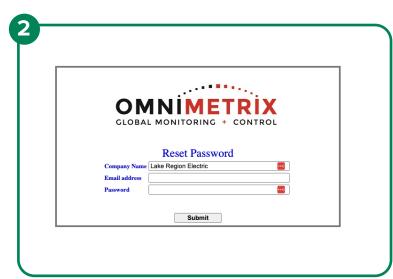

You will be asked to reset your password. You will need to do this in order to establish a password.

Please create a secure password and select "Submit".

Go to the website www.omnimetrix.net and sign in. Your username will be your email. Select "Log in".