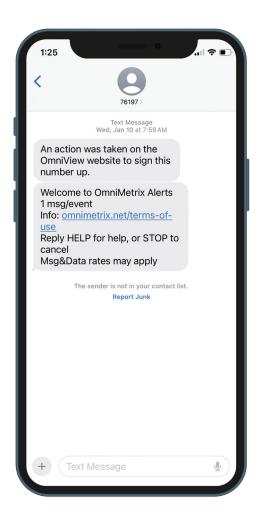

## **SIGNING UP FOR OMNIMETRIX TEXT ALERTS**

- » With your consent, your LREC technician will sign you up for text alerts. You will receive the exact message as shown in the graphic from the number 76197.
- » LREC suggests you add this contact to your phone and label it "LREC Generator Alerts."
- » No other action is needed.